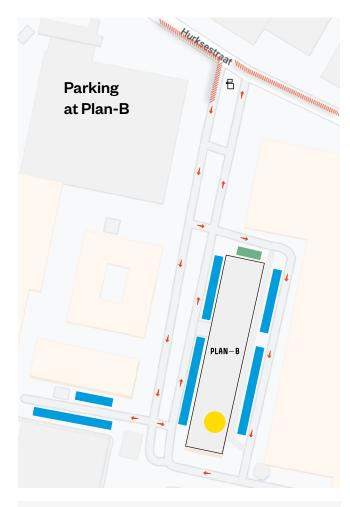

## Visiting Factor Tachtig

You are going to visit Factor Tachtig. Awesome! We are located in Plan-B, a former Philips laboratory in Eindhoven.

We are easily accessible. If you travel by public transport, 'Hurksestraat, Eindhoven' is your stop. Are you coming by car? Then you can park near the building. Tuesdays and Thursdays are busy days, but there is always a place available around the area. You can park your bike in the bicycle storage next to Plan B. Click here for the optimal route.